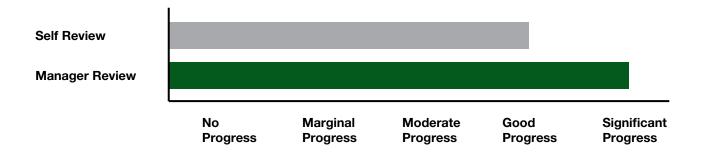

Personal Development Objective

To reduce risk with new initiatives: Identify internal and external obstacles; Rank each obstacle in importance; Gather information; Implement preventive action and/or contingency plans.

### **Progress Summary**