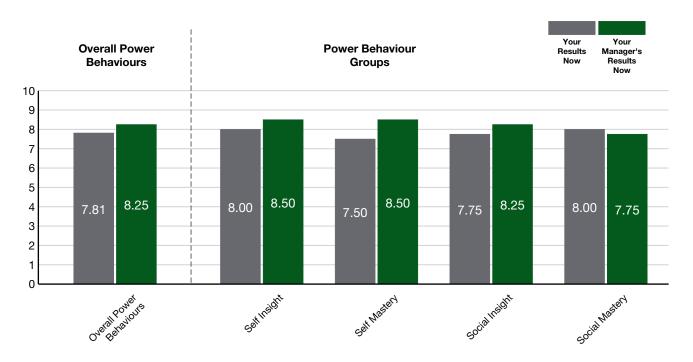

# **Current Comparison of Pulse Ratings**

## **Explanation of Data**

In the graph above (and table below), the results of your Pulse questionnaire are compared to the equivalent results as seen from your manager/supervisor's perspective. This allows for any difference in perception to be identified.

An exact agreement is often unrealistic but when the difference between these ratings is 1 or more, the difference is likely to be significant and worth exploring. These are noted in green in the table below. For any Power Behaviour groups identified as such, consider discussing the discrepancy with your manager/supervisor.

| Power Behaviour Groups | Comparative Results |                        |  |
|------------------------|---------------------|------------------------|--|
|                        | Your Results        | Your Manager's Results |  |
| Overall                | 7.81                | 8.25                   |  |
| Self Insight           | 8.00                | 8.50                   |  |
| Self Mastery           | 7.50                | 8.50                   |  |
| Social Insight         | 7.75                | 8.25                   |  |
| Social Mastery         | 8.00                | 7.75                   |  |